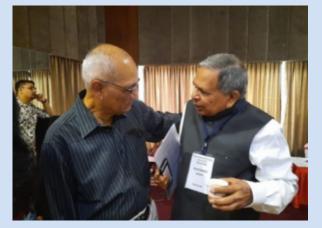

On behalf of 'Ananddham' Shri Rajubhai was honoured by Shri Shri Ravishankar Ji for his marvellous dedication in rehabilitation of persons with intellectual disabilities.

Award Memento and blessing by Shri Shri Ravishankar Maharaj