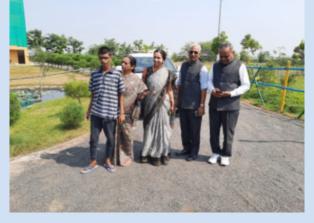

# **VISITOR**

with Dr. D. K. Menon Ex. Director, NIEPID

Honourable Principal Secretary Dr. Jayanti Ravi, Govt. of Gujarat, visited Ananddham