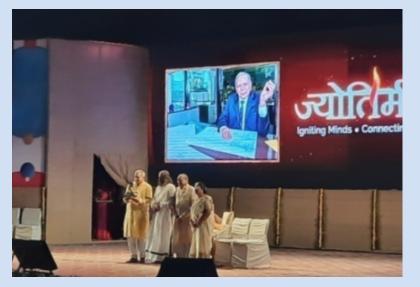

# **AWARDS & RECOGNITION**

'JYOTIRMAY' was a unique event to ignite spark of Goodness. The event was organised to celebrate 75th Birth year of Shri Prakashbhai Shah. He is a Founder of Prasad Group and Prashant Group. The aim was to bring all those at one place who hold the power of transforming lives. It was an efforts in order to extend and amplify their reach and transformative efforts.

On behalf of 'Ananddham' Shri Rajubhai was honoured by Shri Shri Ravishankar Ji for his marvellous dedication in rehabilitation of persons with intellectual disabilities.

Award Memento and blessing by Shri Shri Ravishankar Maharaj