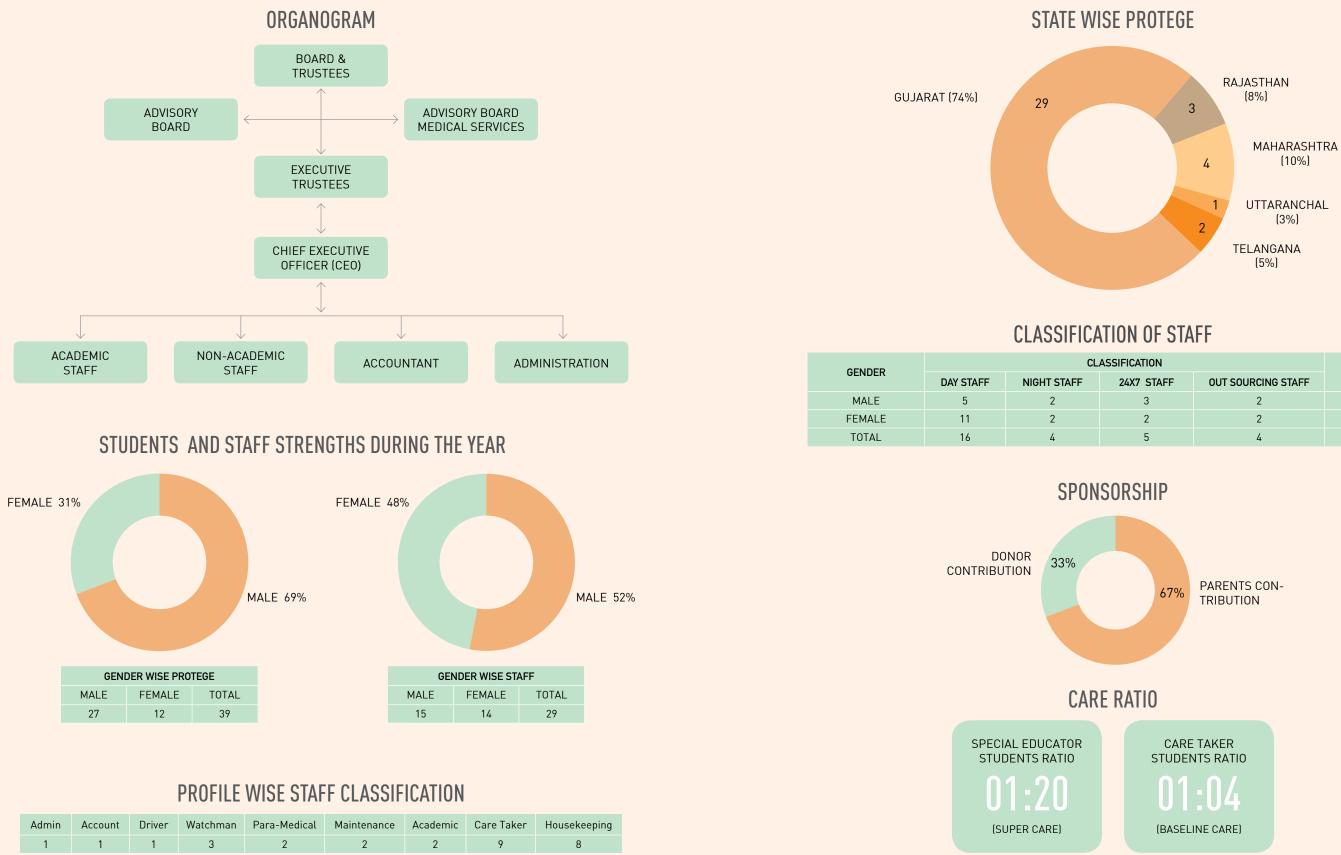

## **CORE VALUES**

To encourage and commit pivot values for love, care, reliability, confidence, and excellence in dignified life for individuals with Intellectual disabilities.

| FICATION   |                    | TOTAL STAFF |
|------------|--------------------|-------------|
| 24X7 STAFF | OUT SOURCING STAFF | TOTAL STAFF |
| 3          | 2                  | 12          |
| 2          | 2                  | 17          |
| 5          | 4                  | 29          |