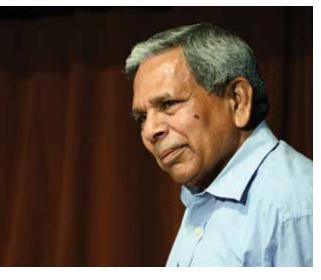

On behalf of 'Ananddham' Shri Rajubhai was honoured by Shri Shri Ravishankar Ji for his marvellous dedication in rehabilitation of persons with intellectual disabilities.

Award Memento and blessing by Shri Shri Ravishankar Maharaj